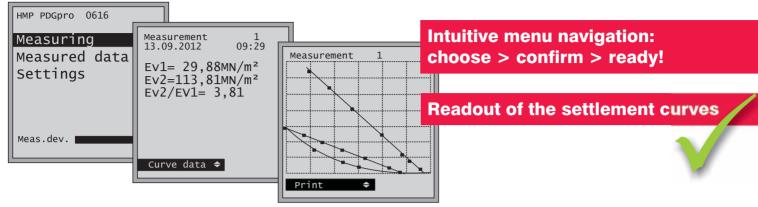

# Static plate load tester

**HMP PDG***pro* acc. ASTM D1194/1195/1196, DIN 18134 **NEW:** leasurement state of the art techology, reliable, precise, handy extra large 3.5" display, nondazzling, illuminated intuitive menu navigation EV1= 48.88 MPa DataSecure - error free automatic interpretation EV2=112.63 MPa Readout of the settlement curve on the display EV2/EV1 = 2.30 GPS for accurate localization of the measuring point USB interface for comfortable data transfer. 3,5" Display Software for creation of professional test protocols highest flexibility due to modular design GPS Easy retrofitting for all static plate load testers! HMP PDG pro USB Enter Printer

### **Highlights:**

- excellent readability
   regardless of the weather conditions
- automatic calculation and readout of Ev1, Ev2, Ev1/Ev2 and settlement curve
- USB, GPS, easy handling
- comfortable data back-up
- according to newest standards (ASTM, DIN)
- animation and video online available