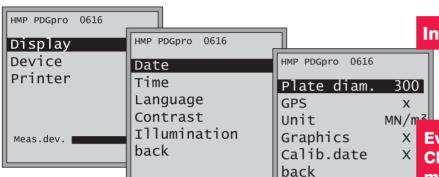

# HMP PDGpro - smart, precise, reliable

**Individual device settings** 

Everything on a view!
Clearly arranged display and comfortable management of the measured data