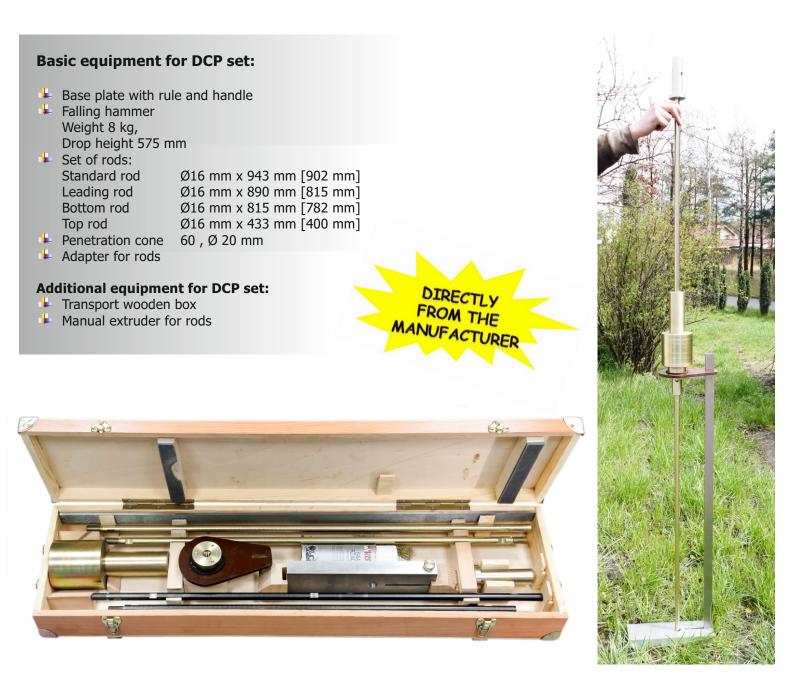

## **DYNAMIC CONE PENETROMETER DCP**

Dynamic Cone Penetrometer DCP is an instrument designed for the rapid in situ measurement of the structural properties of existing road pavements with unbound granular materials. Continuous measurements can be made to a depth of 800 mm or to 1200 mm when an extension rod is fitted. The underlying principle of the DCP is that the rate of penetration of the cone, when driven by a standard force, is inversely related to the strength of the materials as measured by the California Bearing Ratio CBR.